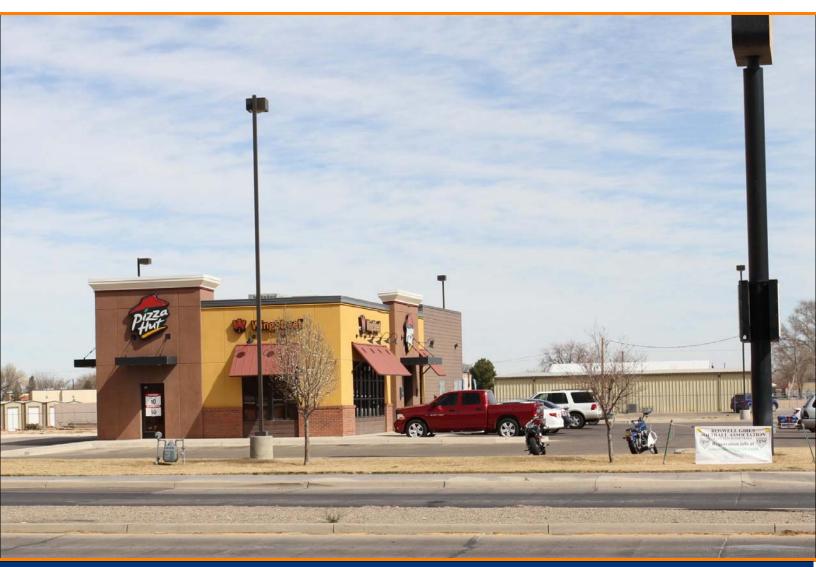

| INTRODUCTION             |
|--------------------------|
|                          |
| Pizza Hut<br>ROSWELL, NM |
|                          |
|                          |
|                          |
|                          |
|                          |
|                          |
|                          |
|                          |
|                          |
|                          |
|                          |
|                          |
|                          |
|                          |
|                          |
|                          |
| Marcus & Millichap       |
|                          |

#### Location

201 East Hobbs Street Roswell, NM 88203

| Price                | \$1,619,000        |
|----------------------|--------------------|
| Down Payment         | 100% / \$1,619,000 |
| Rentable Square Feet | 3,239              |
| Price/SF             | \$499.85           |
| CAP Rate             | 6.50%              |
| Year Built           | 2006               |
| Lot Size             | 1.33 AC            |
| Type of Ownership    | Fee Simple         |